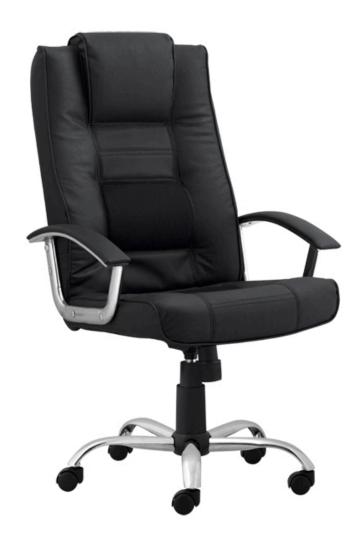

## MILAN TASK CHAIR - BLACK

STXC9950

| Features:           | Polished Chrome Arms with Synthetic Leather Wrapped Armpads<br>Mesh Inserts at Seat and Back<br>Oversized Dual Wheel Hooded Nylon Casters                                                                       |
|---------------------|-----------------------------------------------------------------------------------------------------------------------------------------------------------------------------------------------------------------|
| Upholstery:         | Black Bonded Leather                                                                                                                                                                                            |
| Base:               | Polished Chrome 5 Leg Spider                                                                                                                                                                                    |
| Mechanism:          | 3 Way - Tilt, Tilt Tension, One Touch Seat Height                                                                                                                                                               |
| Overall Dimensions: | 25"W x 27"D x 42"H                                                                                                                                                                                              |
| Arm Height:         | 25" to 29"                                                                                                                                                                                                      |
| Seat Height:        | 18" to 22"                                                                                                                                                                                                      |
| Case Pack:          | 1                                                                                                                                                                                                               |
| Notes:              | Fabric Seams meet Industry Standards Urethane foam cushioning meets or exceeds TB CAL 117 All Dimensions are Approximate, rounded to nearest 1/2" Custom Genuine and Synthetic Leather Colors Available Stocked |